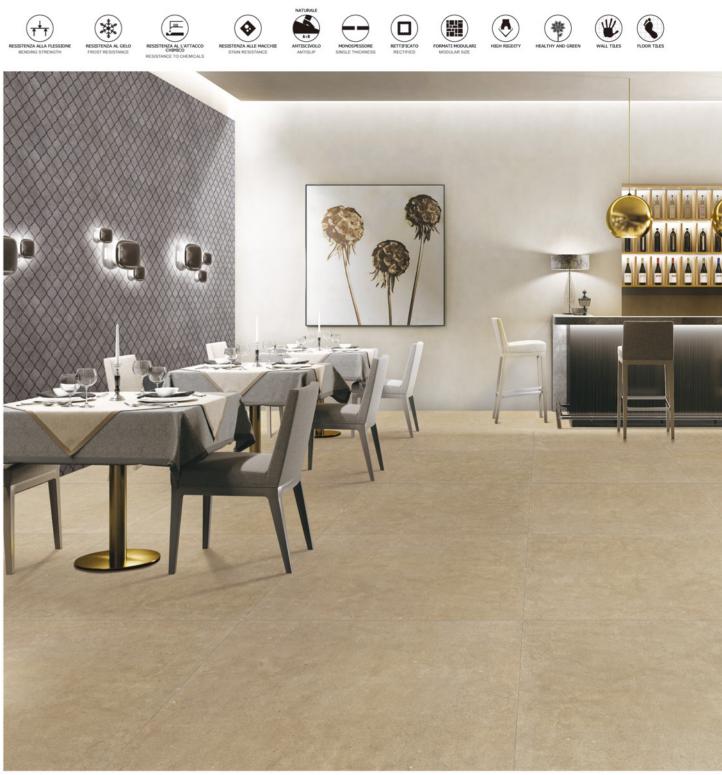

## DOWNTOWN

Porcelain Stoneware

BNC2604K (Matt) BNC2604KCP (Lappato) 600x600mm 24"x24" 900x900mm 36"x36"

BNC8604K (Matt) BNC8604KCP (Lappato) 600x600mm 24"x24" 900x900mm 36"x36"

BNC7604K (Matt) BNC7604KCP (Lappato) 600x600mm 24"x24" 900x900mm 36"x36"