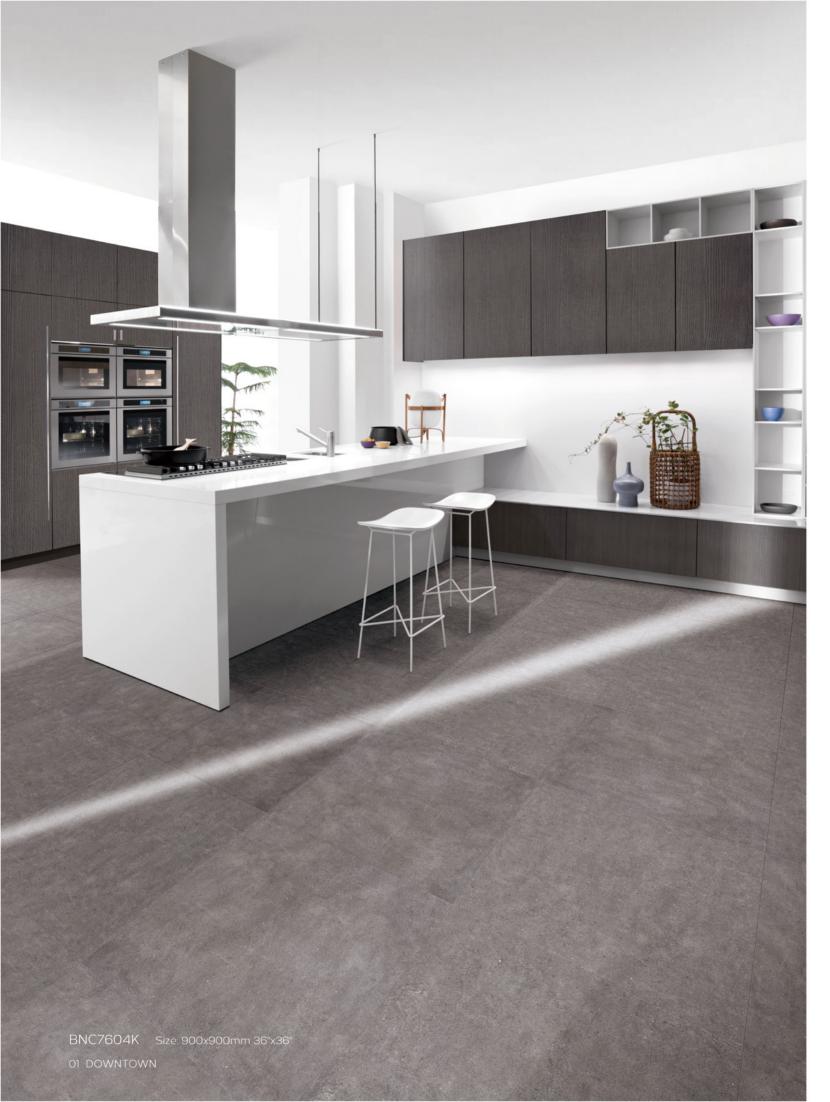

## DOWNTOWN

Porcelain Stoneware

BNC2604K (Matt) BNC2604KCP (Lappato) 600x600mm 24"x24" 900x900mm 36"x36"

BNC8604K (Matt) BNC8604KCP (Lappato) 600x600mm 24"x24" 900x900mm 36"x36"

BNC7604K (Matt) BNC7604KCP (Lappato) 600x600mm 24"x24" 900x900mm 36"x36"