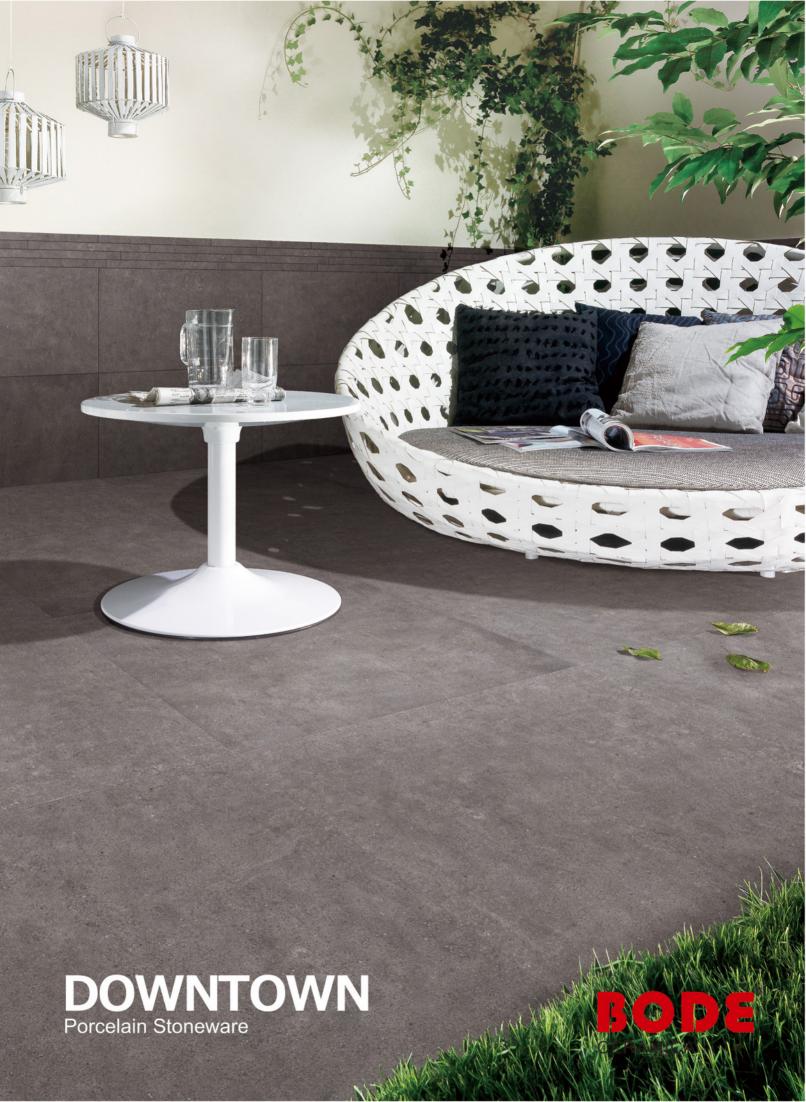

## DOWNTOWN

Porcelain Stoneware

BNC2604K (Matt) BNC2604KCP (Lappato) 600x600mm 24"x24" 900x900mm 36"x36"

BNC8604K (Matt) BNC8604KCP (Lappato) 600x600mm 24"x24" 900x900mm 36"x36"

BNC7604K (Matt) BNC7604KCP (Lappato) 600x600mm 24"x24" 900x900mm 36"x36"