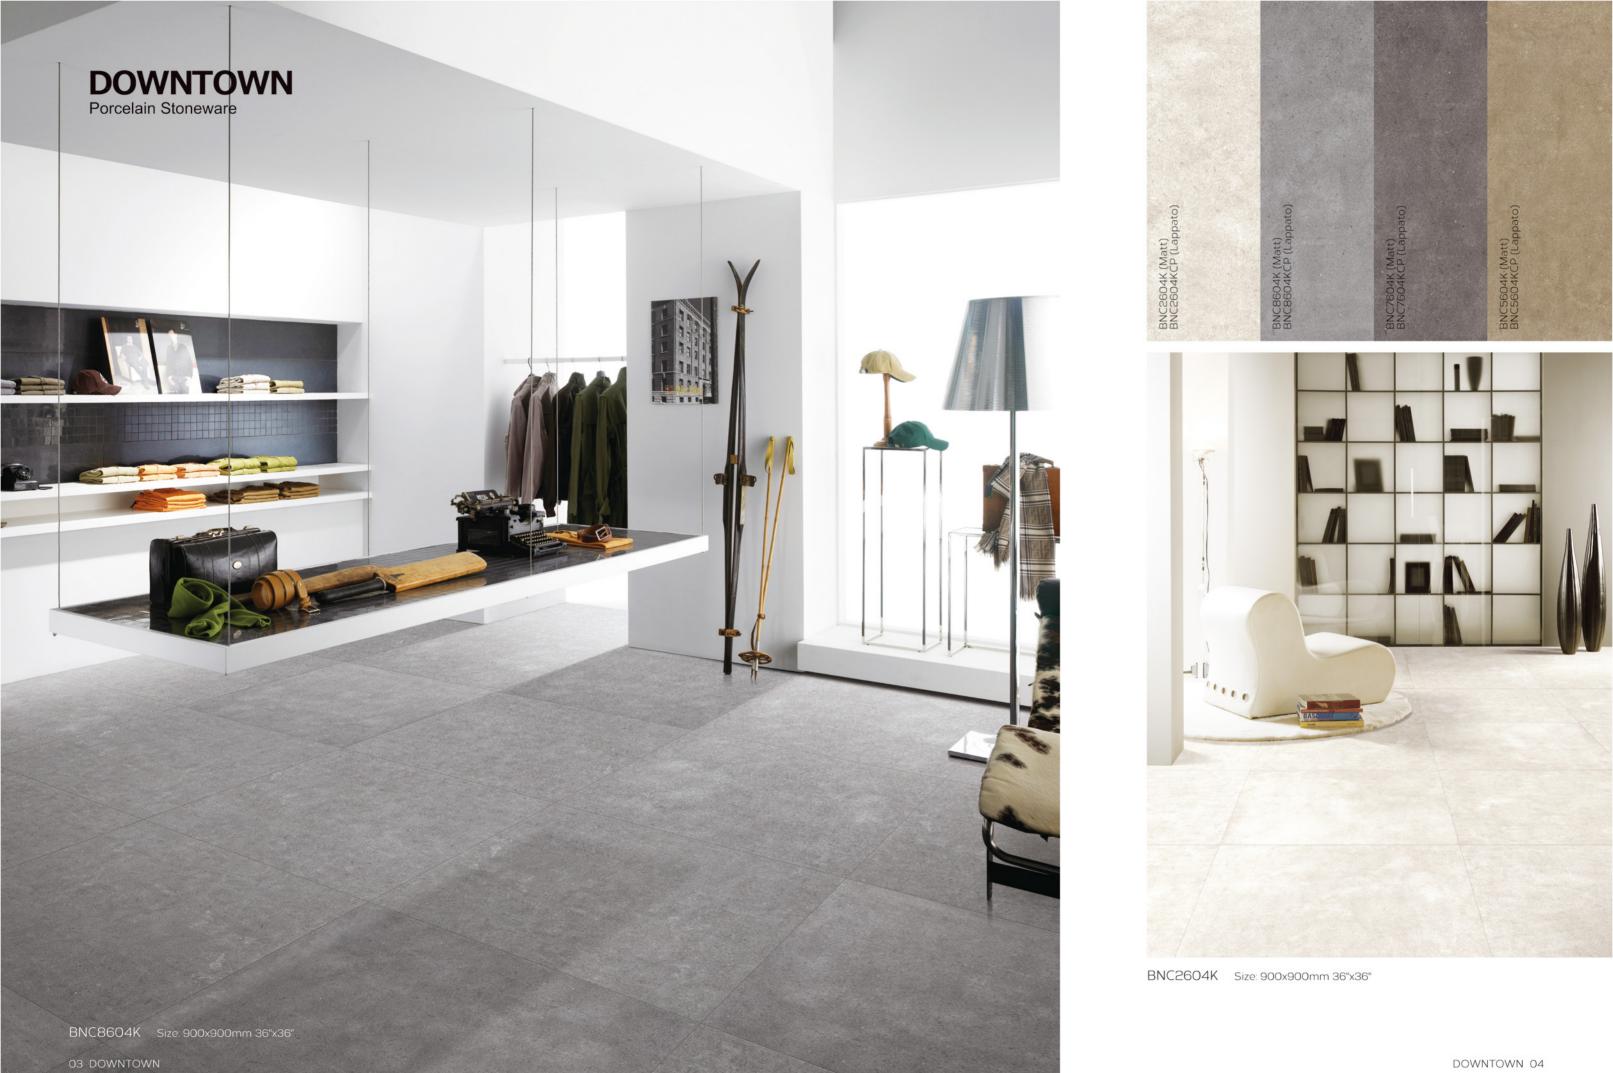

## DOWNTOWN

Porcelain Stoneware

BNC2604K (Matt) BNC2604KCP (Lappato) 600x600mm 24"x24" 900x900mm 36"x36"

BNC8604K (Matt) BNC8604KCP (Lappato) 600x600mm 24"x24" 900x900mm 36"x36"

BNC7604K (Matt) BNC7604KCP (Lappato) 600x600mm 24"x24" 900x900mm 36"x36"

## DOWNTOWN Porcelain Stoneware

BNC2604K (Matt) BNC2604KCP (Lappato) 600x600mm 24"x24" 900x900mm 36"x36"

BNC2604KCPM2

BNC2604K (Matt) BNC2604KCP (Lappato) Size:900x450mm 36"x18"

BNC2604KCPM1 Size:300x300mm 24"x24"